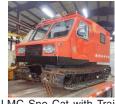

## 899 Heavy & Indust. Eq.

LMC Sno Cat with Trail er: Asking \$19,950. Call Pepe 503-544-3232 or Pat 503-407-9062

3.5 yard bucket, smooth edge, good tires, tight machine, 153 hp, 31,500 lb. machine, \$25,000. Gaston, OR. 503-789-