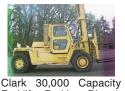

## 899 Heavy & Indust. Eq.

LMC Sno Cat with Trail er: Asking \$19,950. Call Pepe 503-544-3232 or Pat 503-407-9062

3.5 yard bucket, smooth edge, good tires, tight machine, 153 hp, 31,500 lb. machine, \$25,000. Gaston, OR. 503-789-