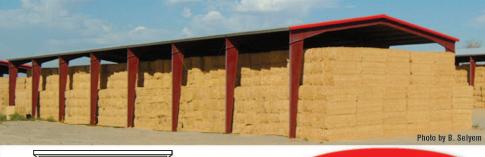

Superior Building Manufacturing Inc.

• Providing a quick payback of 5 to 7 years

• Reducing the loss of bottom and

top bales due to water damage

sizes. Engineered sizes available are:

Full professional construction or

easy to construct yourself

uncover and recover stacks

• Reduction of labor by not having to

• Knowing your bales will be in the same

Superior Building Manufacturing Inc.

offers Engineered buildings in many different

• 41',51',63',72',80' wide buildings by length

All buildings are designed and engineered

to meet your local wind and snow loading

condition you originally stored them

Bales lost due to leaking covers?

936-9414