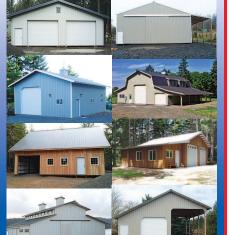

,63',72',80' wide buildings by length

All buildings are designed and engineered

to meet your local wind and snow loading

condition you originally stored them

Bales lost due to leaking covers?

936-9414

METAL ROOFING AND SIDING AGRICULTURAL & COMMERCIAL 9109 N. Wilbur Ave., Portland, OR (503) 285-1907 www.remsteel.com

Stretch your dollars with ads in **Capital** Press...



the West's **BEST Ag** Weekly!

800-882-6789 www.capital press.com

804 Building

804 Building **Materials** 

of your choice.

**Materials** 

BUILDINGS INC.

**QUALITY SINCE 1982 1-800-331-0155** *503-981-0890* 

uperior

2284 Rd. 3 NE Moses lake. WA 98837

Phone: 509.764.8543

Fax: 509.764.8545

www.superiorbuildingmfg.com

**BARNS • ARENAS & STALL BARNS** WAREHOUSES • COMMERCIAL

SHOPS & GARAGES • RESIDENTIAL



Special DIY Pricing

**Enclosed Permitted Building** 12' Eave 14' Eave 10' Eave 16' Eave \$6.381 \$7,441 24 x 36 \$5.828 \$6.880 30 x 36 \$7,288 \$7,836 \$8,438 30 x 48 \$8.079 \$8.665 \$9,331 \$10,205 36 x 36 \$7,670 \$8,252 \$8,865 \$9,606 \$10,605 36 x 48 \$9,267 \$9,923 \$11,604 40 x 48 \$10,280 \$10,972 \$11,691 \$12,890 \$12,707 \$13,543 \$14,634 40 x 60 \$11,945

Kit contains: (1) 3'x6'-8" Entry Door, (1) 11' wide slider door, Galvanized Roof, Painted Walls & Trim. These buildings have Engineered Plans & price is based on 25# Snow load, "B" Exposure.

WWW.PARKERBUILDINGS.COM

805 Farm Buildings 805 Farm Buildings 805 Farm Buildings 805 Farm Buildings

## **METAL BUILDINGS!** 48 Years of Manufacturing Excellence

**Buy Factory Direct!** 

 Equipment Storage Shop

 Hay Shed **Dairy