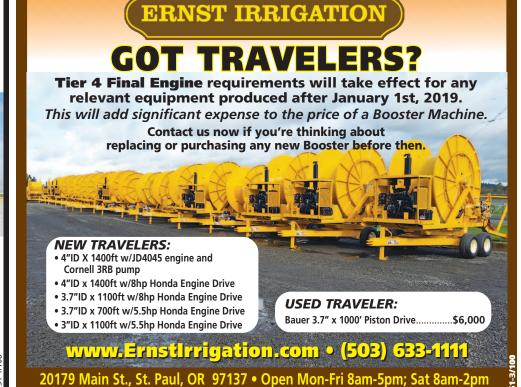

### 887 Irrigation Equip.

(5) 1/4 mile Farmland Wheel Lines: 76" wheels x 4" aluminum pipe, gear reduction/ chain drive movers with Honda motors. \$1500 each. Western Idaho. 208-250-7148

#### LOOK! Older Zimmatic pivot:

12'-123' spans, 30' overhang, standard panel, tires. Dismantled and ready for you to haul, \$12,000. Paulina, OR. 541-477-3185