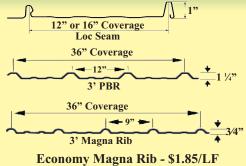

804 Building

**Don't Replace** 

**Materials** 

or colored top coats. 503-881-1946 360-727-3500

**METAL ROOFING & SIDING** 

Call for Current Sale Pricing!

(541) 632-4260

WWW.legacymetalworks.com 795 S. 2™ ST., HARRISBURG, OR