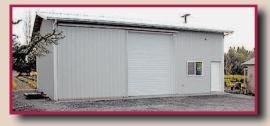

Nursery

Industrial

Commercial

Cold Storage

Hay Storage

General Contracting

• Steel Buildings

• Pole Buildings

Superior Building Manufacturing Inc. offers Engineered buildings in many different sizes. Engineered sizes available are:

- 41',51',63',72',80' wide buildings by length of your choice.
- Full professional construction or easy to construct yourself
- All buildings are designed and engineered to meet your local wind and snow loading

2284 Rd. 3 NE Moses lake, WA 98837 Phone: 509.764.8543 Fax: 509.764.8545 superiorbuildingmfg.com

805 Farm Buildings 805 Farm Buildings

Buildings & Concrete:

Shops, garages, arenas,

hay storage. Agriculture/