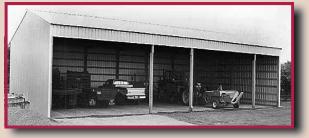

Nursery

Industrial

Commercial

Cold Storage

Hay Storage

General Contracting

• Steel Buildings

• Pole Buildings

Superior Building Manufacturing Inc. offers Engineered buildings in many different sizes. Engineered sizes available are:

- 41',51',63',72',80' wide buildings by length of your choice.
- Full professional construction or easy to construct yourself
- All buildings are designed and engineered to meet your local wind and snow loading

2284 Rd. 3 NE Moses lake, WA 98837 Phone: 509.764.8543 Fax: 509.764.8545 superiorbuildingmfg.com

805 Farm Buildings 805 Farm Buildings

Buildings & Concrete:

Shops, garages, arenas,

hay storage. Agriculture/