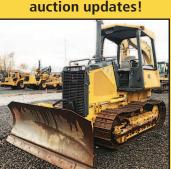

for the latest

2008 John Deere 450J LT **Crawler Dozer** 

www.jstoutauction.com

PUBLIC AUCTION / ONLINE BIDDING / FREE REGISTRATION

2010 43' Timpte Hopper, Air Ride, Aluminum Wheels. \$23,500 2018 53' Western Spud Express, 4 Axle, Air Ride. P.O.R. 888.344.2539