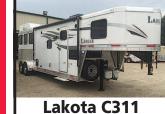

Lakota C8311 3H, 11' LQ Slide, Generator. LOADED!! CALL FOR DETAILS

20' & 24'

CALL FOR INFO

**2008 Royal T 3H** 6' SW LQ Loaded! **MUST GO! CALL MIKE!** \$18.000 OBO

**Used 2012 Wilson** 20' Stock

2006 Shadow Aluminum 2H Straight Load \$6,495