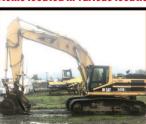

Items located in various locations in Western Oregon- Item Preview Available by Appointment Only

2004 Cat 345BL-2 Exc.

2011 Peterbilt 388 T/A

1975 Cat D8K 4bl ripper

1994 Mack T/A Wet Kit

1993 JD 6200 2WD

1999 Aspen HG65 2+2+2

1993 KW W900B Dump

2010 Cat 226B2 Skid Str.

2006 Deere 50D Mini-Ex

Auctioneers Note: There are numerous items not pictured available in this auction such as: iMer Towable Concrete Mixer, Miller Bobcat 225 Welder, Cat 75KW Gen-set, 48ft. Step Deck Trailer, Tilt Bed Equipment Trailer, White GMC 3000 Gal. Water Truck Ford 8000 Crane Truck, Hyster H165E Forklift, Hyster H60XM Forklift, Ditch Witch BH/