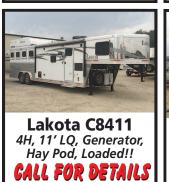

Lakota C8311 3H, 11' LQ Slide, Generator. LOADED!! CALL FOR DETAILS

20' & 24'

CALL FOR INFO

**2008 Royal T 3H** 6' SW LQ Loaded! **MUST GO! CALL MIKE!** \$18.000 OBO

**Used 2012 Wilson** 20' Stock

2006 Shadow Aluminum 2H Straight Load \$6,495