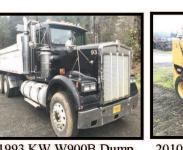

1993 KW W900B Dump

2010 Cat 226B2 Skid Str.

2006 Deere 50D Mini-Ex

Auctioneers Note: There are numerous items not pictured available in this auction such as: iMer Towable Concrete Mixer, Miller Bobcat 225 Welder, Cat 75KW Gen-set, 48ft. Step Deck Trailer, Tilt Bed Equipment Trailer, White GMC 3000 Gal. Water Truck Ford 8000 Crane Truck, Hyster H165E Forklift, Hyster H60XM Forklift, Ditch Witch BH/