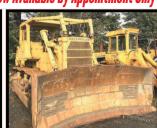

Items located in various locations in Western Oregon- Item Preview Available by Appointment Only

2004 Cat 345BL-2 Exc.

2011 Peterbilt 388 T/A

1975 Cat D8K 4bl ripper

1994 Mack T/A Wet Kit

1993 JD 6200 2WD

1999 Aspen HG65 2+2+2

1993 KW W900B Dump

2010 Cat 226B2 Skid Str.

2006 Deere 50D Mini-Ex

Auctioneers Note: There are numerous items not pictured available in this auction such as: iMer Towable Concrete Mixer, Miller Bobcat 225 Welder, Cat 75KW Gen-set, 48ft. Step Deck Trailer, Tilt Bed Equipment Trailer, White GMC 3000 Gal. Water Truck Ford 8000 Crane Truck, Hyster H165E Forklift, Hyster H60XM Forklift, Ditch Witch BH/