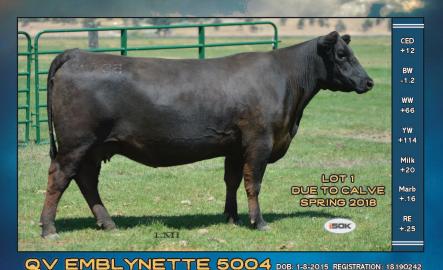

# UAIL VALLEY RANCH

JOIN US AT THE RANCH NEAR PRINEVILLE, OREGON 30 SPRING BRED HEIFERS AND COWS PLUS 30 FALL COW-CALF PAIRS

QV EMBLYNETTE 5004 DOB: 1-8-2015 REGISTRATION: 18190242 SIRE: SAV Final Answer 0035 DAM: SAV Emblynette 7411 DAM'S SIRE: SAV Bismarck 5682 SALE BOOK; WWW.ANGUS.ORG