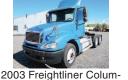

541-285-7396

2008

OBO.

210 Trucks

2007 Freightliner M2, 33 GVW, CAT C7, 225,000

miles, 6 speed, 24'x102"

Liftgate. Good Runner,

\$15,500. Emerald Truck