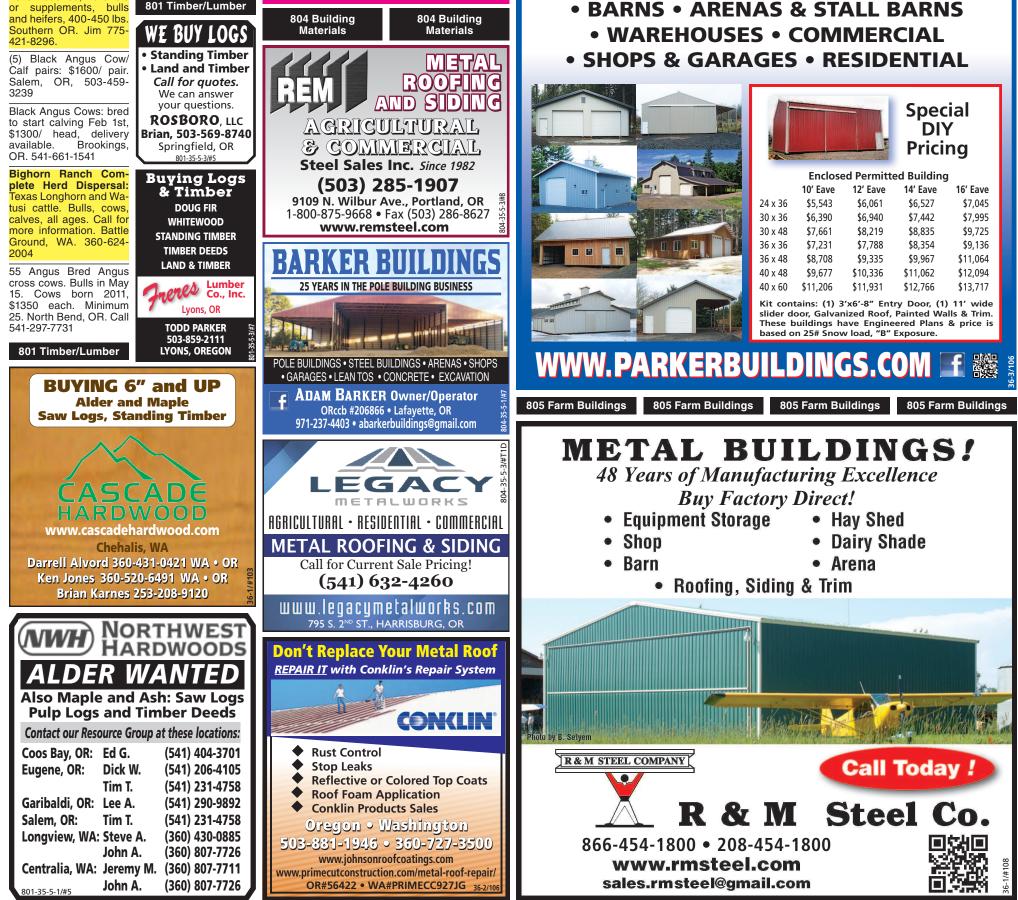

### **BARNS • ARFNAS & STALL BARNS**

### September 8, 2017

805 Farm Buildings 150'x60' Red Stee Commercial Steel Building: 12' sides, freespan, panel roofing and siding for all sides, its disassembled, near Cot-

tonwood, ID, \$35,000. 208-935-5023 POST FRAME BUILDING \_and clearing, driveways