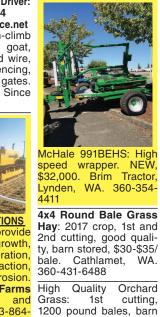

ulic Post Driver: 503-859-2804 www.statewidefence.net New Zealand, non-climb horse, sheep & goat,

field fence, barbed wire, deer and game fencing, rail fencing and gates. Serving Oregon Since 1993. CCB#93256



DRAINAGE SOLUTIONS ncrease vields, provide growth, deeper root improve soil aeration, compaction reduce decrease soil erosion. **Creekside Valley Farms** Serving Oregon and Washington. 503-864-



**Brush Management** One Pass Brush Management and Range Seeding. Pass One Aeration Pasture and inter-seeding. NRCS Approved. Save time, NRCS save money. Three jobs in one pass. Serving the Pacific Northwest. Based in Nevada and Northern California. Call Blake 775-427-3137





D & N Hay Co. Premium Quality Central grower. 2nd cutting orchard grass \$225 /ton. 2nd cutting Alfalfa \$200/



stored, no rain, \$160/ ton. Prineville, OR. 541-233-0773 Orchardgrass 3- Tie: no rain, \$220/ ton. Hidden Valley, Klamath Falls,

716 Hay, Straw,

Forage

OR. 541-892-1964 **Burns Oregon Hay:** 1st Cutting Alfalfa, 3x4x8, test available, \$165/ ton approximately 1000 tons. Oats, approximately 700 tons, \$125/ ton outside. Triticale, approximately 180 tons, \$115/ ton. Call

Bryan @ 307-431-8761 or email bryan@childershayranch.com

CHEAP FEED BOTTOM DAMAGED 3x4 GRASS STRAW BALES, \$20 PER TON "MORE" DAMAGED DAMAGED BOTTOM BALES AVAIL-ABLE FOR FREE! SA LEM, OR. Call 541-223-1176

Triticale Hay: 3x4 bales, test available, \$100/ ton. Christmas Valley, OR 503-312-0814

2nd Cutting Alfalfa: 3 bale minimum. Burns, OR. Call 541-589-2360

400+ Ton: 1st Roundup Ready Alfalfa. 500+ Ton, 2nd, Roun