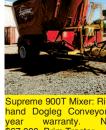

Kiln Dried Shavings: truckload/ minimum 18 unit load, Forest Grove, OR. 503-849-

veyor, 1 year warranty NEW, \$43,000. Brim Trac Lynden, WA. 360-354

**AUTHORIZED DEALER OF PIK RITE SPREADERS.** 509-590-0437 • www.Barr-Tech.net • Sprague, WA