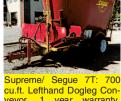

Kiln Dried Shavings: truckload/ minimum 18 unit load, Forest Grove, OR. 503-849-

veyor, 1 year warranty NEW, \$43,000. Brim Trac Lynden, WA. 360-354

**AUTHORIZED DEALER OF PIK RITE SPREADERS.** 509-590-0437 • www.Barr-Tech.net • Sprague, WA