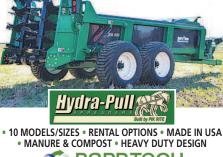

Kiln Dried Shavings: truckload/ minimum 18 unit load, Forest Grove, OR. 503-849-

veyor, 1 year warranty NEW, \$43,000. Brim Trac Lynden, WA. 360-354

**AUTHORIZED DEALER OF PIK RITE SPREADERS.** 509-590-0437 • www.Barr-Tech.net • Sprague, WA