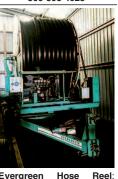

 Kohler 4 cylinder: 78hp ●125 gallon fuel tank

 Suction crane Engine/ pump panel: \$ 22,900 360-393-4923

**Evergreen** Hose Reel: 1,600', 4.6" hose, power turn table, has computer hydraulic anchors, Isuzu booster pump 3 axle booster pump, 3 axle \$40,000. Brooks, OR. 503-