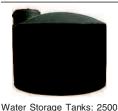

FEED STORAGE TANK 5000 gallon vertical feed storage tank 7' diameter cylinder by 10' tall. Steel plate construction. Approximate weight, 3.5 ton. U-load, U-Haul, \$400. Monmouth, OR. 804-519-4702.

gallon Norwesco, black (reducing algae), ONLY \$895! Perry's Supply. North Bend, OR. 541-756-2051