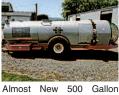

, \$8000. Sheridan, OR. 971-237-0793 New Holland Baler 570:

14x18, 2- string, stored infield ready, \$8000. side, Seaside, OR. 503-440-4925 Rotary Swather: used New Holland discbine, H7230

very clean used machine, \$19,375. Northeast WA. 509-684-2575 www.ladukeandfogle.com Round Bale Squeeze for ohn Deere Global 2 Quick

Change Attachment: \$2500. Castle Rock, WA. 360-274-4422, 360-749-4422 Simex 4 Disk Hav Mower: 3 point mount, good condition,

field ready, \$2500 Seaside, OR. 503-440-4925 1560 Tractors

# ver, OR. 509-250-2846 Wanted: H and S Hav Fluffer, good condition. Southern OR/ Northern CA 541-884-8740, RCO Baits Gophers • Squirrels

minum, 8', 12', 14', and 16' Newberg, OR. 503-538



ing Machine with Christy heads, many updates ready to work, \$87,000 Lynden, WA. 360-961-4212



541-490-1150

solid stainless steel, John Deere turbo diesel motor,

\$40,000. Hood River, OR.



4x4 and (2) Chisholm/ Ryder gondolas. field read with Rotary field ready, extra \$35,000/ \$25,000 parts. each. Orland, CA. 916-955-7627





PULLER

3P for tractor with 3 point hitch. Dimensions: 8'Lx6'Wx8'9"H. Weight: 1,450 lbs. Works well, good condition. Maintained by agricultural business. Forklift available to assist with loading, can provide pallet. Call with ques-

# Looking for ORCHARD/ **VINEYARD**

Go to Class. 387

Capital Press www.capitalpress.com

# 1540-1-52-4/#13 ALLMAN ADDERS

Crafted for Safety, Longevity, Stability and Affordability!



tallmanladders.com (541) 386-2733 (800) 354-2733



THE TRACTOR STORE (541) 342-5464 5450 W. 11th, Eugene, OR

Stinger 6500

1520 Hay Equ