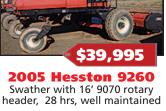

### 1520 Hay Equipment 1520 Hay Equipment

well, ID. 208-880-2889

www.balewagon.com

2007 MacDon Multi- Direc-

hours, 14' sickle header with power reverser steel

conditioner. Parts and tech

manuals, \$42,000 OBO. Serial #177243. Loyalton,