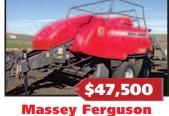

# 1520 Hay Equipment

(3) NEW HOLLAND 1048 STACK CRUISERS: Good condition, good tires, strong motors. Located in Northern California. Sold no longer needed. Priced right, take one or all. Contact 530-640-4093