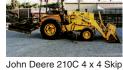

# 1470 Heavy & Indust. Equip.

1995 John Deere 310D Backhoe: 2WD, 4300 hours, works \$14,000. Call 208-983-8100

631D and 633 Cat Scrapers: (3) available, \$28,000 each Ontario. OR. Call Dale 541-212-6159