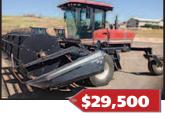

CAT 613-B: Self-loading good condition, D-6 H U-dozer \$29.500. with tilt and ripper, near new engine and hydraulic pump, \$86,500. Kenworth water truck, 3800 gallon, commercially built, many new repairs, \$39,500. Salem, OR. 503-362-3055