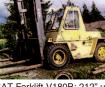

CAT Forklift V180B: 212" up right, slide shift 2- stage t, good rubber, 3208 diesel, 3 speed automatic, good brakes and emergency brake, runs out good, 8' forks, full cab, hy-draulic fork positioners, would make great hay squeeze, \$18,500. Gaston, OR. 503-789-3726