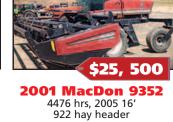

photos 509-948-2564. New Holland 1431 Rotan wather: Ready to cut hay \$13,975. Northeast, WA 509-684-2575

www.ladukeandfogle.com **NEW HOLLAND 585** 

971-237-0793

2170XD

42,414 bales

2001 MacDon 9352 3660 hrs, 1999 15 Draper Header

igh lift quarter turn, 1 side shift. Excellent condition. Washougal, WA. 360-910-3366 1390 Freeman 3- tie Baler

1520 Hay Equipment

(2) Ten Bale Grapples: 1

enino, WA. 360-481-6449 1999 Case IH 8555: 2-

string in line baler, \$9500. Amity, OR. 503-437-1031 2008 Case SBX550 Baler: excellent condition, 16x18,