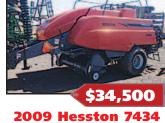

www.ladukeandfogle.com New Holland 1475: 14' sickle mower, pivot tongue, field ready, \$14,750. Northeast WA. 509-684-2575

**BALER** 

3 tie, new needle. 1900 hours. Good 4 cylinder mo-tor, \$8000. Sheridan, OR.

Hesston 4690 3- Tie Baler

John Deere 458SS 4x5 Round Baler: silage special

\$3750. Ford 4000 541-480-2740

503-440-4925 4 Basket Hay Kubota **Tedder:** TE4052T, 2 years old, \$6000 OBO. Amity, OR. 503-437-1031