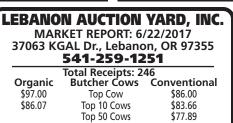

rald Stanton • Granite Falls, Wash Subscribe! Call 1-800-882-6789

Looking for DAIRY SHEEP & GOATS Every Saturday Morning FARMS? Go to Class. 385

-3/#5

Top 100 Cows \$71.16 Top 10 Bulls: \$95.45 Top Bull: \$108.00 No market test on Feeders Bred Cows: \$550.00-\$1,100.00 per head Cow/Calf Pairs: \$875.00-1,575.00 per pair Best Ewes: \$72.50 cwt Best Lambs: \$192.50 cwt

Best Goats: \$90.00 per head For complete sales results, please go to: www.lebanonauctionyard.com WE ARE ALSO ON FACEBOOK