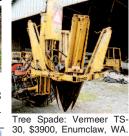

s, spline and wade connections, some head We buy Wood-Mizer, Mo bile Dimension, Mighty Mite levelers. Connell, WA. 509and more. Portland, OR. Call 971-271-8070.



2004 Terex: 10,000 pound 56' height telehandler tele reach lift forklift 4600 hours, 4- wheel steer NICE! Wilsonville, OR. Bob



CAT diesel 3 speed automatic, good brakes and emergency brake, runs out good, 8' forks, full cab, hydraulic fork positioners great hay would make squeeze, \$18,500. Gaston OR. 503-789-3726

ong Creek, OR. 541-421

with charger \$9500. Hubbard, OR. 503-981-3557, 503-981-7517

1470 Heavy & Indust. Equip.

**CAT 80 SCRAPER** D-8 runs good, in fair cond tion. Scraper is in good condition, 22 yard capacity Asking \$4000 for the D-8 and \$7500 for the scraper or \$10,000 for the pair Monmouth, OR. 503-932



Updated with 3306 Cat Engine, 2517 hours, good rubber, good condition, Wamic, OR. Call 541-980-8923 or rmcattle@hughes.net



Case 580K: 4x4, extenda hoe, 2370 hours, 4 buckets, great shape, \$25,000. The Dalles, OR. 541-980-2115

1380 Irrigation Equipment



NORTHWEST

**USED SCALES** Bought • Sold • Traded



Full electronicLow maintenance



Scales Available For Rent!

SALES (800) 451-0187

SERVICE (866) 934-4446

WASHINGTON SALES (800) 859-6991 SERVICE (866) 934-4446

**IDAHO NEW OFFICE!** 

Visit us online at www.scalesnw.com - We build it. We haul it. We install it!

## IN MADRAS, OREGON 1250-24-2-2/#!

**BREEDING BULLS** Jersey breeding bulls, small and large groups available, various ages. Astoria, OR.

503-741-6378

Capital Press 4

for the buck

Looking for

Go to Class. 385

w