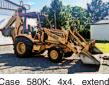

Updated with 3306 Cat Engine, 2517 hours, good rubber, good condition, Wamic, OR. Call 541-980-8923 or rmcattle@hughes.net

Case 580K: 4x4, extenda hoe, 2370 hours, 4 buckets, great shape, \$25,000. The Dalles, OR. 541-980-2115