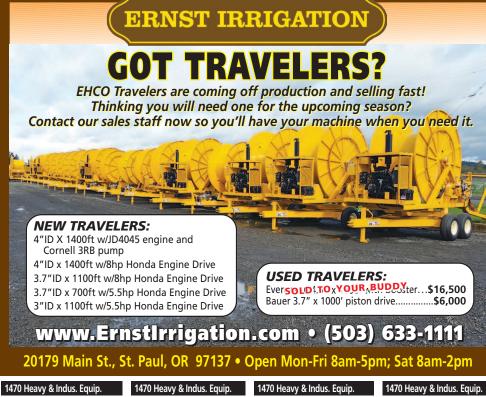

•Idrofoglia Reels Made in Italy Wide Selection of Sizes

3.7" x 1320' with Gun: \$31,600 3" x 985' with Gun: \$17,900 2" x 650' with Gun: \$9600 www.idrofogliausa.com

FREE Brochure!

1380 Irrigation Equipment 1380 Irrigation Equipment

> K-LINE: 50 pods of K-Line, complete set-up, \$135 per pod unit. 3 big gun sprinklers, \$135 per unit. 3 wheel lines, com-plete, \$1600 per unit. Prescott WA 509-749-2361

Pivots: Good, various lengths, all brands & late No rust. Plus models. some pivot parts, and buried wire. Call Keizer, OR.

(3) Pringle Traveling Sprinklers: (1) long traveling sprinkler, \$5000 each OBO. Yamhill, OR. 503-351-2255 Includes pipes, valve openers and

(6) 1/4 Mile Wheel Lines: western style pipe with levelers. Also 5000' of 6" and 8" ring lock mainline for 60 foot sets. Otis-Orchards, lines

# extra heavy duty, 4X4 or jeanilcrowe@gmail.com **Diesel Irrigation Pump** 125 gallon fuel tank 360-393-4923

**Evergreen** Hose Reel: 1,600', 4.6" hose, power

**Irrigation Travelers** Stocked In Lynden, WA
 Special Prices: