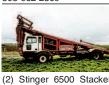

ripper, near new engine and hydraulic pump \$86,500. Kenworth water truck, 3800 gallon, commercially built, many new repairs, \$39,500. Salem, OR. 503-362-3055 Cat D3B: 4900 hours, \$13,900. Enumclaw, WA.

1490 Antique Farm Eq. & Parts

TREE ELEVATOR

WANTED

Cat D7 angle blade and winch, \$4000. Aurora, OR. 1949 Ford 8N Completely Restored. Rebuilt engine Tractor: transmission, new tires and canopy, blade, wench, runs wheels. No implements ingood, new steering, clutchcluded, \$4,000 OBO. Coos es, \$4000. Coos Bay, OR. Bay, OR. 541-808-2870

**ANTIQUE CAT D10** drive PT3591. Needs en gine work, \$2000. (2) John Deere 60. One working, one parts roller. Both, \$2000. Wamic, OR. 541-980-8923 or rmcattle@hughes.net

1520 Hay Equipment #1 Balewagons: Buy, Sell New Holland 2&3 wide self-













1480 Farm Equipment Parts New Owners of Nampa Tractor Salvage Northwest

208-467-4430