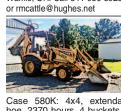

**621 CAT SCRAPER** Updated with 3306 Cat Engine, 2517 hours, good rubber, good condition Wamic, OR. Call 541-980-8923

hoe, 2370 hours, 4 buckets. great shape, \$25,000. The Dalles, OR, 541-980-2115

otor-belt drive, Single ipped Carbide Teeth, 3 oint Linkage-PTO drive,

**ANTIQUE CAT D10** drive PT3591. Needs en gine work, \$2000. (2) John Deere 60. One working, one parts roller. Both, \$2000. Wamic, OR. 541-980-8923 or rmcattle@hughes.net

1520 Hay Equipment #1 Balewagons: Buy, Sell New Holland 2&3 wide self-