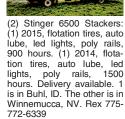

pper, near new engine and hydraulic pump \$86,500. Kenworth water truck, 3800 gallon, commercially built, many new repairs, \$39,500. Salem, OR. 503-362-3055 Cat D3B: 4900 hours, \$13,900. Enumclaw, WA.

1490 Antique Farm Eq. & Parts

TREE ELEVATOR

WANTED

Cat D7 angle blade and winch, \$4000. Aurora, OR. 1949 Ford 8N Completely Restored. Rebuilt engine Tractor: transmission, new tires and canopy, blade, wench, runs wheels. No implements ingood, new steering, clutchcluded, \$4,000 OBO. Coos es, \$4000. Coos Bay, OR. Bay, OR. 541-808-2870

**ANTIQUE CAT D10** drive PT3591. Needs en gine work, \$2000. (2) John Deere 60. One working, one parts roller. Both, \$2000. Wamic, OR. 541-980-8923 or rmcattle@hughes.net

1520 Hay Equipment #1 Balewagons: Buy, Sell New Holland 2&3 wide self-













1480 Farm Equipment Parts New Owners of Nampa Tractor Salvage Northwest

208-467-4430