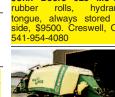

John Deere 925 Mo-Co: rubber rolls, hydraulic tongue, always stored in-side, \$9500. Creswell, OR.

turn chute available, kept inside, owner operator, excellent condition, \$65,000 Quincy, WA. 509-750-2572 \$65,000