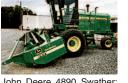

1997 John Deere 4890 Swather: 890 14' header approximately \$32,000 3500 hours, Massey Ferguson 3- point side delivery rake, \$850. side delivery rake, \$850. **John Deere 348** baler, 14x18" chamber, \$5000. Yakima, WA. 509-728-6791