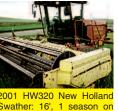

xcellent shape and well maintained. Priced at \$70,000. Vale, OR. For information contact Will Tiffany at 541-881-9295 or Dave Tiffany at 541-212-9355



1997 John Deere 4890 Swather: 890 14' header approximately \$32,000 3500 hours, Massey Ferguson 3- point side delivery rake, \$850. side delivery rake, \$850. **John Deere 348** baler, 14x18" chamber, \$5000. Yakima, WA. 509-728-6791

## **Print and** online **Ag News** for ranchers, farmers, vintners, nursery

people and more!

**ANYTIME ANYWHERE** 

Capital Press

Start your Capital Press subscription. Call 1-800-882-6789 Fax 503-370-4383 www.capitalpress.com

FARM EQUIPMENT

#### 1520 Hay Equipment 390 Freeman 3- tie Baler

condition. enino, WA. 360-481-6449

**1841 Massey Ferguson Baler**: all options, 2 seasons. Beaverton, OR. 503-



new conditioner rolls, up-date on fly wheel, air-cab, uddy seat, 2008 hours achine had excellent care 2008 hours, REDUCED \$25,000 OBO Colton, WA. 509-334-1706 2008 Hesston Swather

9635: tractor, 1076 hours, neader 9185 rotary double conditioner, header hours: 861. One owner, great condition, field ready, \$68,000. Royal City, WA. 509-750-



16' 995 header, 1040 header hours, 1410 engine hours, kept inside, excellent condition, \$55,000. Quincy, WA. 509-750-2572



Swather: with 416 16' discbine header, 1700 hours, deluxe cab, electric mirrors, conditioner. Field \$81,000. ready, Eastern, OR. 541-219-0741

#### 2550 NEW HOLLAND FOR SALE: 2550 Swather. Tractor in

excellent condition inside and out. Header runs and cuts but needs work, 3600 hours. Call for pictures and details, \$10,000