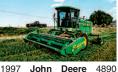

1997 John Deere 4890 Swather: 890 14' header approximately \$32,000 3500 hours, Massey Ferguson 3- point side delivery rake, \$850. side delivery rake, \$850. **John Deere 348** baler, 14x18" chamber, \$5000. Yakima, WA. 509-728-6791

John 3:16

Tandem, 51,000 bales.

M155 1770 hours

John Deere 1320 Disk Mower Conditioner: 8' cut,

baler just had work done

John Deere 4890 Swather:

John Deere 4895 Swather: 16', 896 platform, 1570 platform hours, non-clog guards, steel on steel conditioners, \$42,500. Fort Rock, OR. 541-576-2862