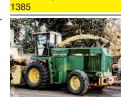

JOHN DEERE 6810

FORAGE HARVESTER Ready to go to work. Includes grass and corn head and kernel processor. 4WD new big tires, new bearings in cutter head, 4000 hours, new upgraded blower paddles, \$35,000 OBO. Turner, OR. 503-743-4055