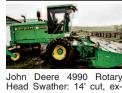

John 3:16

Tandem, 51,000 bales.

M155 1770 hours

John Deere 1320 Disk Mower Conditioner: 8' cut,

baler just had work done

John Deere 4890 Swather:

John Deere 4895 Swather: 16', 896 platform, 1570 platform hours, non-clog guards, steel on steel conditioners, \$42,500. Fort Rock, OR. 541-576-2862