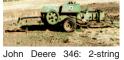

John Deere 925 Mo-Co: rubber rolls, hydraulic tongue, always stored in-side, \$9500. Creswell, OR.

turn chute available, kept inside, owner operator, excellent condition, \$65,000 Quincy, WA. 509-750-2572 \$65,000