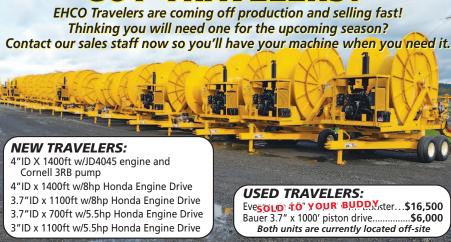

Irrigation Travelers

•Idrofoglia Reels Made in Italy

Wide Selection of Sizes

•Stocked In Lynden, WA

duty components, tubed piv

PIVOT

diameter, mode

400gpm at 140psi