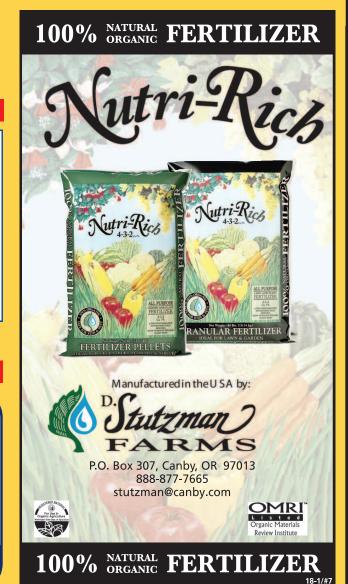

#### **ORGANIC FERTILIZER**

**Environmentally Friendly** High Performance - Low Impact Gradual & Steady Release of Micronutrients Convenient pellet or granule form for even broadcasting Perfect for turf, vegetable or flower gardens, shrubs & trees

50# pellets or 40# granules Call for pallet or bulk pricing discounts.

D. Stutzman Farms P.O. Box 307

Canby, OR 97013 Organic Mater Review Institut 888-877-7665