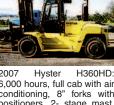

### 1450 Forklifts

H360HD: 6.000 hours, full cab with air conditioning, 8" forks with positioners, 2- stage mast, 183", side shift. Solid tires, no flats. Column shift- auto. Cummins- Allision, excellent condition. \$98.500. Gaston.