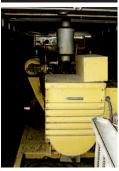

Complete Milking System for Double 6 Herringbone parlor, Model C Jermania, automatic take off with whey jars and top outlet 3" stainless steel receiver, pipeline, pump, moister trap, Sentinel controller, wash line, 10HP vacuum pump. Gra Pass, OR. 541-659-0582 Grants