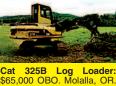

### 1410 Logging Equipment

1994 D5H TSK: Fixed grapple with winch excellent undercarriage, 10' six way blade, \$75,000. Monroe, OR. 541-424-2033

621 CAT Scraper: \$21,000. D7E blade with single shank ripper, \$21,000. Excellent. Banks, OR. 503-324-4006