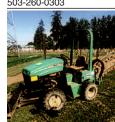

right, slide shift 2- stage mast, good rubber, 3208 CAT diesel, 3 speed automatic, good brakes and emergency brake, runs out 789-3726

There Are Always Great Deals

1470 Heavy & Indust. Equip.

V-12 SR4, 20,352 hours, \$39,500. Sherwood, OR. 503-260-0303