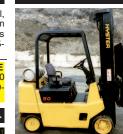

PIVOT SERVICE One Stop Repair Build

1380 Irrigation Equipment

649-2570

1/4 mile levers, \$5000 OBO. Madera, CA. 559-

(3) HYSTER S50XL Three stage mast, cushion tires, 5000 lbs. with side shift \$4000- \$4500 Wenatchee, WA. 509-669-3971