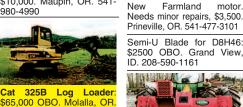

### 1410 Logging Equipment

1994 D5H TSK: Fixed grapple with winch excellent undercarriage, 10' six way blade, \$75,000. Monroe, OR. 541-424-2033

621 CAT Scraper: \$21,000. D7E blade with single shank ripper, \$21,000. Excellent. Banks, OR. 503-324-4006