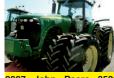

003 John Deere 8120, 200 4 WD, narrow rea shedded, pulled round bale last 2000 hours, \$68,000 Salmon, ID. 208-940-1077

hours, new tires, lots of upgrades, \$40,000. Scio, OR. 541-619-3345

shift, 4 wheel drive, cab, (3) remotes, 4000 hours. Good condition, with new loade Price reduced (Other TM130s for sale loader), without \$36,900 541-219-Lakeview, OR. 0741