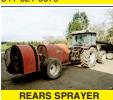

**ORGANIC** WEED CONTROL grape hoe. 6' to 13' rows, used 30 hours, \$9,500 OBO. Medford, OR. 541-

**REARS CLEAN SWEEP** ront mount double- sided weeper. Used 10 hours 5,500 OBO. Medford, OR.

400 gallon stainless steel sprayer with constant veloc hitch, field ready. New ings, diaphragm valves 22.5" tundra tires, excellen ondition. McMinnville, OR.