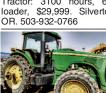

003 John Deere 8120, 200 4 WD, narrow rea shedded, pulled round bale last 2000 hours, \$68,000 Salmon, ID. 208-940-1077

hours, new tires, lots of upgrades, \$40,000. Scio, OR. 541-619-3345

shift, 4 wheel drive, cab, (3) remotes, 4000 hours. Good condition, with new loade Price reduced (Other TM130s for sale loader), without \$36,900 541-219-Lakeview, OR. 0741