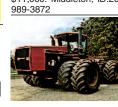

Hesston Swather: 14' sickle header, good condition, 2687 hours, 12 000 International 430 Baler, \$1500. Middleton, ID. Call 208-989-3872

4x4, single axle, straight gle and operating I 32,200 bales. 146. \$8,000 AS IS. Baker City, 1-800-743-5924, Jon 541-403-2125 2000 Hesston 4790 Baler: