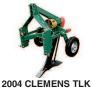

### SINGLE RIPPER:

Clemens TLK single shank vibrating ripper. 540 PTO, 40 hp minimum, cage roller, irrigation or fertilizer application tube, new old stock, \$8000, Carlton, OR. David 971-241-7244

Flory Sweepers: Cab and open station, starting at 00. Silverton, OR. Silverton,