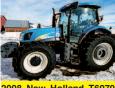

2007 John Deere 6415: 960 shift. \$57,500. Oregon City, OR.

ILS suspension, front du als, Green Star, 18.4 x 50 rear tires, 8000 hours, excellent shape, \$103,000. Gresham, OR. Tim 503-

2008 New Holland T6070 3200 hours, 18 power shift with 4 remotes 57,900. Fairfield, ID. 208