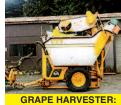

2010 Gregoire G1, grape harvester, pull type. Cleantech Vario cleaning system, professionally rebuilt in 2016, 261 hours, \$105,000. Dayton, OR. 503-435-8932

wards fork lift. 3900 hours. wo stage mast, excellent always stored venings 541-296-8506 or