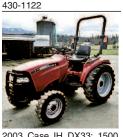

Case IH MX270: 3577 hours, 235 HP, MFWD, 1000 PTO, full weights, heavy duty 3 point, always shedded. Pasco, WA. 509-430-1122

2003 Case IH DX33: 1500 hours, 4wd, power steering, 3 point, pto, \$8500 OBO. Mount Vernon, WA. 360-661-3231