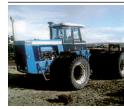

1156 Ford: 8976.3 hours. auto steer, 10 tires/ wheels, field ready, \$54,500. Lucin, UT. 801-745-7264

1983 Versatile 1150 wheel 5700 hours, cubic, inch KT Cummins en gine rated at 475HP, 30.5L tires with 65% tread, 4 Cab has recently been refurbished. Mechani cally sound, reliable tractor, well maintained and stored inside, \$40,000 OBO. Heppner, OR. 208-610-1910