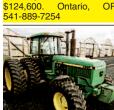

ILS suspension, front durear tires, 8000 hours, excellent shape, \$103,000. Gresham, OR. Tim 503-

010 John Deere 8295R ront 380/90R50 ear, 380/85R34 front, 4719 hours, \$136,000. Ephrata,

Case IH Magnum AFS: 335 duals, #74988, 2564 hours, \$98,500. Ontario, OR. 541-889-7254