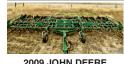

#### 2009 JOHN DEERE

2410 CHISEL PLOW Low acres, 41' wide, 12" spacing standard C-shanks, 4- rank, 3- section, 16" sweeps, heavy-duty Sum-\$40,000. Omak, WA. Call with questions, pictures available. Chuck 509-322-2032.