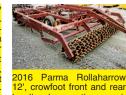

#### 1600 Farm Equipment

12', crowfoot front and rear leveling bar, s- tines, grain drill hitch, DEMO UNIT, ID \$26,500. #30417, \$26,500. Bakei City, OR. 1-800-743-5924; Jon 541-403-2125

3- POINT CHIPPER \$400 Mighty-Mac chipper and shredder (Made in USA). Port Orchard, WA. Call Michael at 360-265-0405