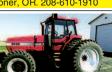

1156 Ford: 8976.3 hours. auto steer, 10 tires/ wheels, field ready, \$54,500. Lucin, UT. 801-745-7264

1983 Versatile 1150 wheel 5700 hours, cubic, inch KT Cummins en gine rated at 475HP, 30.5L tires with 65% tread, 4 Cab has recently been refurbished. Mechani cally sound, reliable tractor, well maintained and stored inside, \$40,000 OBO. Heppner, OR. 208-610-1910