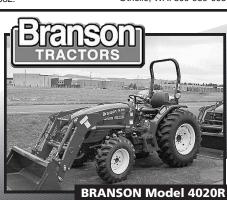

IH 8920 Magnum: 2777 hours, 18.4/R42 rear tires with duals, 14.9/R30 front tires, 18 speed transmissions, 3 remotes. Like new condition, \$64,995 Othello, WA. 509-989-0084 \$64,995

**SERIES** 24 - 80 hp., 4 wheel drive 3120R 4020R 3520R 4525R **Compact Synchro-Shuttle** Hydro 24, 28, 35, 47 hp 6640 8050