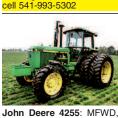

REARS SPRAYER: 400 gallon Power Blast or-<mark>chard sprayer, all stainless,</mark> excellent condition, always stored, recent winter over-haul, \$7000. The Dalles, OR. Evenings 541-296 8506 or cell 541-993-5302