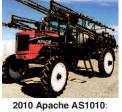

2009 Summers Ultra Ultimate Sprayer: 133' booms, 1500 gallon poly tank, No-rac auto boom height con-trol, John Deere rate controller, 5 section boom con-trol, poly mix tank, 24.5 diamond tread tires, \$24,500 OBO. Heppner, OR. 208-

12' NORTHWEST ROTOTILLER: Model DHC144SC North-west Tiller in fair to good

shape. Tiller teeth in near new condition. Just tilled 40 acres in Tidewater, OR. \$7,500 Call 907-240-1473.

3400 hours, 1000 gallon Poly Tank, 60/90 Boom, 20" spacing with 10 section. nozzle body, Envizo pro controller, auto steer, auto boom accu boom Cummins engine, 6 speed transmission. hydraulic wheel, adjust 120"-144", \$95,000 OBO. Nampa, ID. Brian 208-880-3414