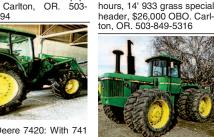

John Deere 7420: With 741 loader. 4900 hours. serready viceu and ready to go, \$55,000. McMinnville, OR. 503-435-9437

1600 Farm Equipment

MACHINE INC

**JOHN DEERE 8840** 215 hp, 3 point hitch, 1000 PTO. 3 hydraulic remotes 18.4/38 tires, \$20,000. Wa pato, WA, 509-941-9205