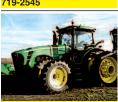

ILS suspension, front durear tires, 8000 hours, excellent shape, \$103,000. Gresham, OR. Tim 503-

010 John Deere 8295R ront 380/90R50 ear, 380/85R34 front, 4719 hours, \$136,000. Ephrata,

Case IH Magnum AFS: 335 duals, #74988, 2564 hours, \$98,500. Ontario, OR. 541-889-7254