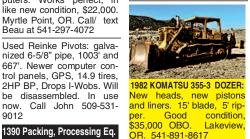

### 1380 Irrigation Equipment

(4) Quarter- mile wheel lines: Good condition. (3) 4" wheel lines at \$3500 each (1) 6" wheel line at \$4000. Madras, OR. 503-508-7511

**Line Classifieds Call Toll-Free** 1-800-882-6789 FAX: (503) 370-4383 DEADLINE

### 1380 Irrigation Equipment

Matthew 7:7. Williams, CA.

(3) VALLEY PIVOTS

FOR SALE

Various lengths, no rust. Lo-cated in Nevada. 775-721-

Good,

lengths, all brands & late

some pivot parts, and buried wire. Call Keizer, OR.