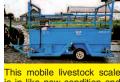

March-April Yearlings, Sefor length, depth and muscling. Mothers sound, thick, calm, good milk. Good carcass data SIGN UP TODAY

FOR FREE WEEKLY LIVESTOCK E-NEWSLETTER. VISIT:

is in like new condition and only used a couple times. It has been stored in barn out of the weather. It has a weighing capacity of 15,000 lbs and was Certified by the Department Of 27th, 2016, \$17,750, Located 50 miles North of rancisco, 707-878-9017