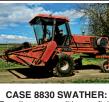

h Ave., Oak Harbor, WA Preview Sale Day Starting 8am

Autos, Pick-Ups, Trucks, Pony Trailers, Shop Equipment, Machinery, Forklift, Pianos, Computer & Office, Furniture, Audio Visual, Hardware, Much More!

For Info & Brochure: www.matherauctions.com

waidher . AUCTIONEERS

10% Buyers Premium

(888) 847-9161 • WSL 144

8370 CASE International Swing Tongue Swather: 14 header, \$6,500. Madras, OR. 541-475-3354 or 541-1490 Antique Farm Eq. & Parts 350-4166 tion: 9+ complete tractors and tons of spare parts, HD4 loader with ripper, John Deere 440 with 6-way blade, dead 340 International diesel loader with for parts, several D2 and D4

pony motors, lots of miscella-neous. Call Russ. Kingston Antique Drag Saw: 1930s?, with two blades, has all parts, \$500. Sherwood, OR.

1986 New Holland Swather









(3) LB34B 3x4 balers, winter refurbished and ready for field use, \$38,000 each Ellensburg, WA. Wayne at 509-899-4016

314-8484 CHECK OUT OUR BALER PARADE ON YOUTUBE@

3 tie, mechanical, with bale

2001 round baler, variable open throat, tuned up at end of last season. Tagg Ranch, Warrenton, OR. Rafael 503-338-9808, Bryan 503-407-H&S HAY MACHINE II

Hesston 6550 Swather: 2700 hours, 12' 6665 grass