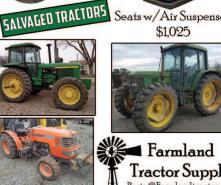

3. We now rebuild computer control boxes for Steiger tractors 1982-1999.

800-982-1769

www.bigtractorparts.com

TOLL FREE: 1-877-928-1646 32427 OLD HWY 34, TANGENT, OR 97389

\$1,025