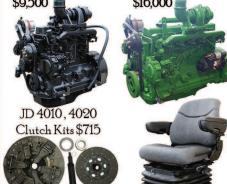

## NEW, USED, AND REMAN PARTS TOLL FREE: 1-877-928-1646

New & Reman J.D. Powertech Engines 45L/99HP 6.8L/175HP \$16,000

SALVAGED TRACTORS Seats w/Air Suspenson

■ Farmland