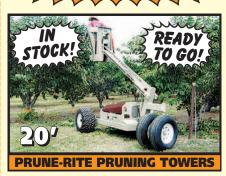

## NEW EQUIPMENT

 Right Way V Scrapers w/wheels & roller, 10'..\$6,900 • 20' Prune-Rite tower......CALL ON PRICE • 243C Bump Cart, 3.5 tote w/unload chain for better .\$17,500

Hy. Pruning Saw with hoses & couplers....