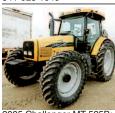

Bobcat 722 Skidsteer: Gas engine, ROPS, Ready to work, \$6,000. Tangent, OR.

005 Challenger MT 525B 110 HP, 2800 hours, excellent condition, \$33,000 with narrow tires, \$36,000 with wide tires. Gervais, OR. 503-917-1161