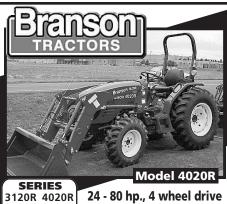

00 hours.

CapitalPress.com 29

1560 Tractors



John Deere 4250: quad range transmission, 3 re-6000 hours, catch hitch, cabin air, \$27,500. Woodburn,



4WD, cab, 11,616 hours 16.9R24 rear Tangent, OR. 541-928-1646 John Deere 6300: 1994

Deere 640 loader, 40%, dual 540/1000 PTO, OBO. Gervais, OR. 503-689-3292



good condition, McMinnville, OR. \$95,000. 503-435-9437 John Deere 8570: No 3pt, 8580 hours. fair rubber

3545 hours, always stored.

condition, \$32,000 OBO. Boardman, OR. 541









New Holland 4630: hours, dual remotes, shut-tle. CAT I/II. Frey self leveleasy disconnect loader with skid steer quick attach \$19,750. Deadwood, OR. 541-964-3033

Titan STR-525 Tiger): 810/42 duals, tires like new, 1950 hours since remanufacture, factory \$75,000 OBO. Corvallis OR. 541-231-5426



**Compact Synchro-Shuttle** 3510H 4720H Hydro 24, 28, 35, 47 hp 6640 8050 **BOSS 800 UTV's** Two-or-Four door models

have 60hp and speeds up to 58mph. • Front Winch Hard Doors & Roof

 Electric Dump Bed 14" Wheels with 27" Tires

• Top Mount LED Light Bar THE TRACTOR STORE

(541) 342-5464

5450 W. 11th, Eugene, OR www.capitalpress.biz/hosted/tractorstore

Cottonwood Highway District has the right to reject any or all bids. For pictures and more info call 208-507-0580. For bid information call 208-962-3161. Ask for Have (9) Massey Fergusun Tractors For Sale: M-175, M-

1085, M-1105, M-1135, M-4840, M-4900, (3) M-2745. Located in Pasco, WA area