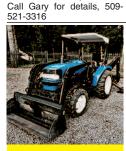

-964-3033

Titan STR-525 Tiger): 810/42 duals, tires like new, 1950 hours since remanufacture, factory \$75,000 OBO. Corvallis OR. 541-231-5426



**Compact Synchro-Shuttle** 3510H 4720H Hydro 24, 28, 35, 47 hp 6640 8050 **BOSS 800 UTV's** Two-or-Four door models

have 60hp and speeds up to 58mph. • Front Winch Hard Doors & Roof

 Electric Dump Bed 14" Wheels with 27" Tires

• Top Mount LED Light Bar THE TRACTOR STORE

(541) 342-5464

5450 W. 11th, Eugene, OR www.capitalpress.biz/hosted/tractorstore

Cottonwood Highway District has the right to reject any or all bids. For pictures and more info call 208-507-0580. For bid information call 208-962-3161. Ask for Have (9) Massey Fergusun Tractors For Sale: M-175, M-

1085, M-1105, M-1135, M-4840, M-4900, (3) M-2745. Located in Pasco, WA area