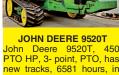

2014 JOHN DEERE 5085M: Excellent Condition! 924 hours. Field Ready! Call 541-281-8773

3520 JOHN DEERE: 4X4, 212 hours. 34 HP. 12speed, \$15,800. With Bearcat rotary mower 60" Mashio rototiller \$18,000. Creswell, OR, Cassee- 541-406 Titan International: