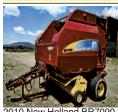

2010 New Holland BR7090 Round Baler: excellent condition, well-maintained, less than 1700 bales, 18,500. Lakeview, OR. 541-219-