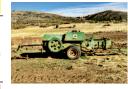

#### JOHN DEERE 435 **ROUND BALER**

String or net wrap. Well maintained, stored in barn. \$6,500 OBO. Sheridan, OR. 503-871-3247 John Deere 530 Round

Baler: good condition, \$5,000. Roseburg, OR. 541-643-0802

JOHN DEERE BALER John Deere 435 round baler, variable height/ density, 1,000 RPM PTO net

wrap, bale push bar, forage gather wheels, (2) control boxes, new belts, buddy luber system, new tires, low bale count, \$13,999/ OBO. Oak-Harbor, WA. Jennifer 360-914-7602