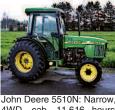

4WD, cab, 11,616 hours 16.9R24 rear Tangent, OR. 541-928-1646 John Deere 6300: 1994

Deere 640 loader, 40%, dual 540/1000 PTO, OBO. Gervais, OR. 503-689-3292

good condition, McMinnville, OR. \$95,000. 503-435-9437 John Deere 8570: No 3pt, 8580 hours. fair rubber