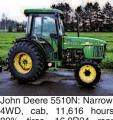

4WD, cab, 11,616 hours 16.9R24 rear Tangent, OR. 541-928-1646 John Deere 6300: 1994

Deere 640 loader, 40%, dual 540/1000 PTO, OBO. Gervais, OR. 503-689-3292

good condition, McMinnville, OR. \$95,000. 503-435-9437 John Deere 8570: No 3pt, 8580 hours. fair rubber