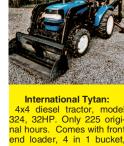

#### 1490 Antique Farm Eq. & Parts

tion: 9+ complete tractors and tons of spare parts, HD4 loader with ripper, John Deere 440 with 6-way blade, dead 340 International diesel loader with 4 in 1 bucket, D17 Allis Chalmers pony motors, lots of miscella neous. Call Russ. Kingston WA. 360-620-3452