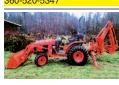

**TEDDER-RAKE COMBO:** TR 300, 2 basket tedder or rake, new in 2015, only used on 10 acres. \$3,500. Sheridan, OR. 503-550-

Vermeer R2800, Rake, Working Width 28', Good Condition, \$16,500. WA. 360-520-5347