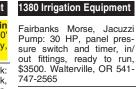

1987 HYSTER H-250-H: 5-Perkins, 3-speed valves, Monotrol, 15' lift, hydraulic mast, 22.5 rubber, 72" 72" forks, \$12,687. McMinnville, OR. 503-550-7625

Clark

8788

H-155-FT Hyster 2009: Fresh engine and mast, fork positioner and (5) valves. \$25,250. McMinnville, OR. 503-550-7625