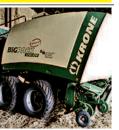

370 Freeman 3-Tie Balers: (1) Air Cooled, (2) water cooled, (2) Self Propelled, \$10,500- \$13,500. Warden WA. Call Brad 509-546-7435

3830 JOHN DEERE SWATHERS: (2) swathers for sale, bothexcellent condition. ALL new tires, AC, well main-tained/ serviced. 16' Twin Knife headers. Goldendale, WA. 541-980-1518