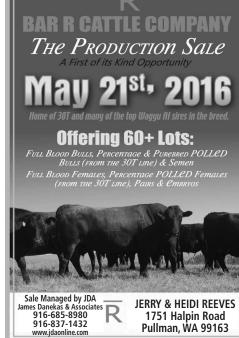

\$1,000, bred cows; cow and pairs, \$1,200. West-, OR. (541)-999-6578

FULLBLOOD WAGYU BULLS Wagyu registered

Custom Embryo Flushes. Elite genetics. John Day, OR. 541-620-1802 www.grandviewranchwagyu.com

Fullblood (2), purebred (1), percentage (2) cow/ calf pairs, fullblood bull (1), yearling percentage bull (1). lerd price \$16,000, OBO Canby, OR Carole 503-

Lowline Cattle: Purebred & percentage available. Near Lewiston, ID. 208-790-4900.

Full Blood 100% Waqvu: ows and bulls. Tai Ranch. Medford, OR. 1964. tisola702@aol.com

Registered Yearling Black Angus Bulls: sons and grandsons of Traveler 6807 EXT, Dash, 4C6 Ambush, ipsey Earl and Connealy Thunder. Fowler's Angus Cle-Elum, WA. 509-674 1962, 509-304-4540 or 206-660-0883