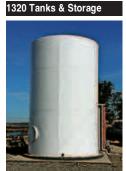

# Oak Lea Mixers

VERTICAL STORAGE TANKS: New custom built vertical storage tanks, UL 142 fuel. water, and fertilizer, up to 25,000 gallons. Middleton, ID. Please call Andy at 208-860-9256. RCF, LLĆ

our line ads @ www.capital press.com