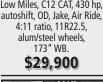

#### 2001 IH 9200 Low Miles, C12 CAT, 430 hp 4:11 ratio, 11R22.5, alum/steel wheels, 173" WB.

Call for pricing & availability. GRAIN TRAILERS FOR RENT

Available in 24', 38', 40' & 42' Pay this year for your trailer rental! Apply it to a purchase!