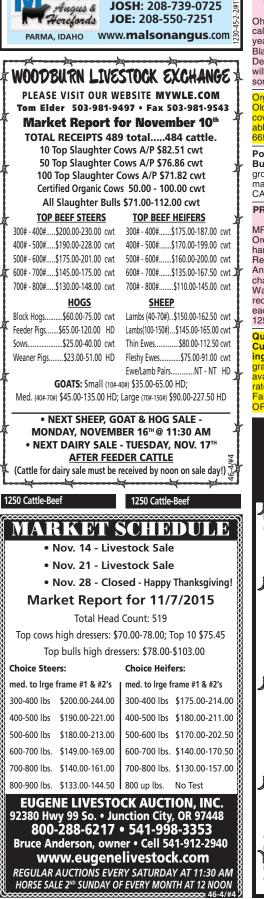

# **LEBANON AUCTION YARD, INC.** 37063 KGAL Dr., Lebanon, OR 97355 **MARKET REPORT FOR 11/5/2015 Total Receipts 328** TOP COW: \$80.00, Top 10 Avg. \$77.67, Top 50 \$72.21, Avg. All \$61.41 TOP BULL: \$106.00, Avg. All \$84.30 TOP ORGANIC COW: \$95.00, Avg. All \$64.62 NEXT FEEDER SALE 11/19/2015 Thinking of buying or selling? Give us a call. www.lebanonauctionyard.com WE ARE ALSO ON FACEBOOK. LIVESTOCK SALE EVERY THURS. AT 1PM. 541-259-1251 46-2/#4 1280 Livestock Equipment 1280 Livestock Equipment Oak Lea Mixers LIVESTOCK FEED MIXERS

 NDE Vertical Mixers 325 to 1700 c.f. single & twin verticals Largest inventory of new & used mixers in the Northwest!

BIELENBERG 503-769-2090 Cell 503-932-2059 • Aumsville, OR 🗄 1250 Cattle-Beef 1250 Cattle-Beef