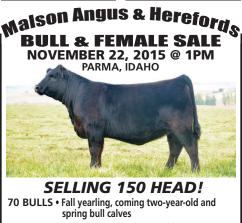

1108

80 FEMALES • Heifer calves, Bred heifers, Spring and Fall Cows, Commercial Bred Heifers and Embryos.

Bulls / Polled Herefords: 18-24 months, price from \$1,500 to \$2,000 all shots.

Charolais and Angus Bulls: Free delivery, TC Cattle Company. Warden, WA. Con-tact Myles 509-750-4384 tccattlecompany@gmail.com