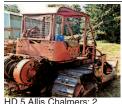

1470 Heavy & Indust. Equip. Grizzly: tapered railroad rail \$3 500

Vancouver, WA 360-607-1770 New 8' Brush Rakes:

with mounting brackets, \$1,050 each. **Clackamas** Clackamas, OR ractor, -1125



diesel, with cylinder draulic blade and winch. Sandy, OR. 503-\$8,799 349-9975

Later Model CAT 12 Grader: Extra wheels, tires and drive chains, \$4,500. Burns, OR. 541-589-2068

**MISC Heavy Equipment:** D6H: EROPS cab, U dozer with tilt ripper, new engine and new hydro pump, \$86,500. 320 CL 4200+/hours, manual, quick cou-pler, thumb, (3) buckets, \$115.000. D-5N: 2000+/hours, 6 way blade, ripper, \$106,500. Scraper 613-B with cab, \$35,500. Scraper 613-B Rops, \$33,500. Kenworth water truck, 3800 gallon, commercial built, new engine and many new repairs, \$41,500. Salem, OR. 503-362-3055

2006 Bobcat Skid Steer S130: 1476 hours. Excellent condition, \$15,000. Zillah, WA. 509-945-2687



TEREX LOADER Model 7261, serial# 65237, motor has 300+ hp. Everything works, cab heater tires 80% \