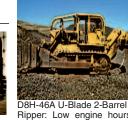

Ripper: Low engine hours, good undercarriage, strong machine, \$40,000. En prise, OR. 541-263-0132

diesel, with hydraulic blade and winch. \$8,799. Sandy, OR. 503-349-9975

vators, skid steers & attachments. Portland, OR. Call www.thorpemachinerv.com