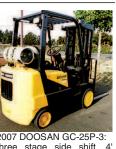

15,500lb capacity, fork positioners, 8' forks, new tires, paint, seat, full capacity, heat, 5,600 hours, nice machine, ready to work \$21,950. McMinnville, OR. 503-550-7625

three stage side shift, 4' forks, GM engine, disc engine, disc ready for work, McMinnville, OR. brakes 503-550-7625

LIFT TRUCK SERVICE **888-890-1450** 

1410 Logging Equipment

Hauls easy at only 65,000 lbs. For Sale or Rent. Sale Price \$195,000

**WINTER RENTAL RATES:** \$6,000/Week • \$18,000/Month

**EQUIPMENT SOLUTIONS CORPORATION** Call Joe 509-637-3564