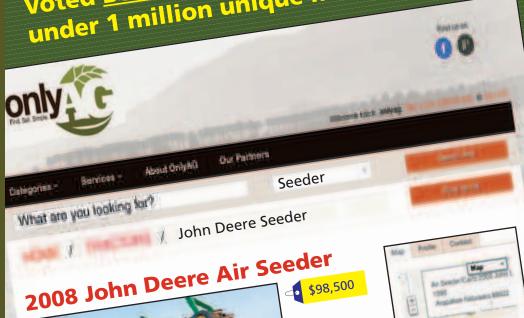

www.ToppenishLivestock.com

Voted Best Mobile Website with under 1 million unique monthly visitors.\*

38451e8667f1403f No tags available 80 total views, 17 today

Width: 40' • Spacing: 10" • Monitor four meter seed Description counting, less radar • High rate sprocket • Large seed (White) meter roller • Narrow gauge wheel • Electronic population rate control • Extended wear seed boot • Dual row spacing • All seed run blockage warning system.

**Ad Details** 

City: Arapahoe Zip/Postal Code: 68922 Expires: 9 days, 3 hours

Steel & Aluminum Flatbeds for Pickups 17 Views

State: Nebraska Listed: June 20, 2014

**Popular Equipment** Hanging Tree Pups 214 views NH 1078 Bale Wagon 98 views Home w/Snake River Acess 88 views