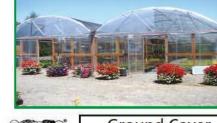

le, 541-344-4344

\$200/ ton. (200) Tons Grass/ Alfalfa: \$200/ ton. Delivery available. Christmas Valley, OR. 541-408-

Grass and Wheat Straw: Culver, OR. 620-272-1234

Cutting Alfalfa: bales, really pretty, very green hay, put up right, \$210/ ton. Possible semiload delivery. Culver, OR. 541-480-8264

#### 951 Nursery Eq. & Supplies



20"....\$ 275.00 24"....\$161.00 24"....\$ 350.00 30"....\$174.75 36"....\$1,038.25

48"....\$1,458.25

36"....\$561.00

prices good thru 8/31/15

VITAFLO

**OTHIRAM** 

Poly Carbonate **Shade Cloth Ground Cover** Wire Lock Roll-ups Injectors Heaters **Exhaust Fans** Bench Tops

**BUY QUALITY SEED** 

**CALL ROB OR LINDSAY • 503-873-6498** 

**IOKAMARKETING.COM** 

951 Nursery Eq. & Supplies

**ALSO OFFERING** 

Poly

**Code Structures Gutter Connects** 



3 x 300 76.00 4 x 300 PIPE 6 x 300 10 x 300 12 x 50 50%

Shade Cloth

12 x 100 12 x 300

#### 990 Hay, Straw, Forage **ALFALFA & FEEDER** HAY

Alfalfa/Grass, and orage mix, no rain, tests available, 3x4x8 bales \$140-\$165/ton FOB. North Slope Hay Company, North Powder, OR. Justin 541-910-2967 or Chris 541-786-

Alfalfa Grass Hay: high quality 1st cutting, (80) tons of 80% Alfalfa 20% grass \$165/ ton, (250) tons of 50% Alfalfa 50% grass, \$145/ ton. 3X4 bales. Test available. Crane, OR. 541-

ity no rain, bam stored, tests available, 3x4 bales, bale weight approx 1350 lbs. Delivery available, \$180/ ton. Madras, OR. Please call 541-475-2618 or 541-410-1409

Orchard 3x4x8 square bales, (135) tons of 3<sup>rd</sup>, (220) ton. 2<sup>Nd</sup>, (90) tons of 1<sup>st</sup> \$175/ ton. Keller