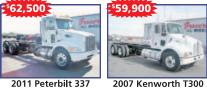

www.groversallwheels.com

Scissor Hoist

2007 Peterbilt 385

ISM Cummins, 305 HP, 10 Speed, ISM Cummins, 330 HP, Allison C15 CAT, 500 HP, 10 Speed, 8 Bag 4 Spring Susps., 4.88 Ratio, 52K Auto., 6x6 Drive, Chalmers Air Ride Susps., 181" WB, 3.90 GVW, New 20' Parkhurst Bed, Susps., 18K Front, 58K GVW, Ratio, 24.5 Aluminum Wheels, Double Frame, 5.29 Rato, Low Dual Vertical Exhaust, 52K GVW **SEE OUR FULL INVENTORY AT:** 