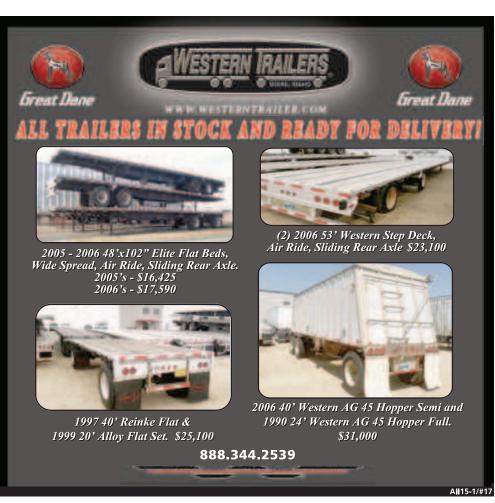

**14** CapitalPress.com May 22, 2015

















Red Mill Furniture is a division of Parma Post & Pole, Inc., a 33 year old company that's one of the largest post and pole plants in the Western U.S. In 2009 we purchased Red Mill Furniture (formerly Sportsman's Lodge Furniture) to diversify our business and target new markets. We're located 50 miles west of Boise, Idaho along the Snake River and Oregon Border.

We're a different kind of furniture company. We don't sell off the internet and we protect our wholesale clients, whom we value so highly. Furniture is a very personal purchase and is not taken lightly. Individual pieces tell a lot about a person's home and who they are and what they believe in. If purchasing "Green Products" is a priority than look no further than sustainably harvested

Please consider our outstanding