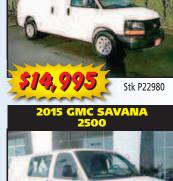

&** Southeast Washington, is ready to help increase your revenue. **IDVERTISE TODAY!** (509) 520-8773 Fax: (503) 364-2692 P.O. Box 3254

Walla Walla, WA 99362 Capital Press www.capitalpress.com

**CAPITAL PRESS LINE CLASSIFIEDS** Fast Results! Easy to Do!

**CALL TOLL-FREE: \ OR ONLINE** 1-800-882-6789 24/7 365

www.capitalpress.com

# EQUALS

Next time you place a classified line ad in Capital Press, ask about **BOLD**-ing!

Make sure readers notice your information by BOLDing the header, specific items, and the phone number.

For just \$2 more per ad per week, this feature can pay for itself in responses.

## Capital Press

**DEADLINES**: Classified

Display Ads, Weds. @ 10AM

Classified Line Ads Weds. @ Noon

1-800-882-6789 Fax 503-370-4383 www.capital press.com

## **N-tastic"**









INFORMATION ((800))

2,409 Miles!

**POWER FLEET - COMMERCIAL** Sublimity, GMC-BUICK Newport, OR Corvallis & Salem OR OR

www.powerautogroup.com

**Expires 4/24/15** 

Capital Press Advertise Today



## Voted Best Mobile Website with under 1 million unique monthly visitors.\*





Width: 40' • Spacing: 10" • Monitor four meter seed Description counting, less radar • High rate sprocket • Large seed (White) meter roller • Narrow gauge wheel • Electronic population rate control • Extended wear seed boot • Dual row spacing • All seed run blockage warning system.

**Ad Details** City: Arapahoe Zip/Postal Code: 68922

Expires: 9 days, 3 hours

Barn Flooring: new kiln 3 Views Horse Sale Moses Lake Market 10 Views

State: Nebraska Listed: June 20, 2014

Common Spring to use what your bireads