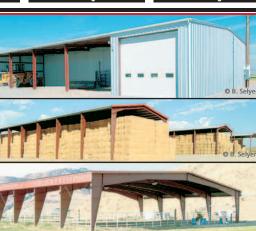

Boom

Truck

METAL BUILDINGS **BUY FACTORY DIRECT** 

CALL

**US TODAY!** 

**Equipment Storage • Hay Shed • Shop Barn • Arena • Dairy Shade Roofing, Siding & Trim** 

R & M Steel Co. 866-454-1800 45 Years of Manufacturing Excellence

SEE OVER 300 COLOR PHOTOS AT WWW.PARKERBUILDINGS.COM

PARKER Since 1982 ARENAS • RV STORAGE

 BARNS • GARAGES • SHOPS KITS or CONSTRUCTED

**Roof Only Agricultural Kit** contains: Galvanized Roof, based on 25# snow load.