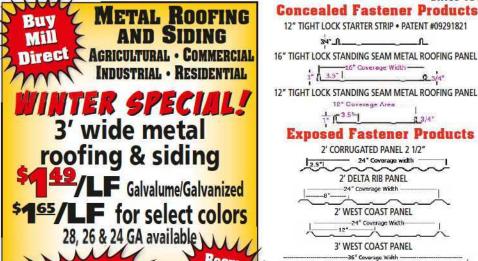

*WELCOME!* 

CALL

Boom Truck

2' WEST COAST PANEL 24" Coverage Width 3' WEST COAST PANEL 3' TUFF RIB PANFI 3' DELTA RIB PANEL

34"\_1\_

16" Coverage Width

2' CORRUGATED PANEL 2 1/2"

2' DELTA RIB PANEL