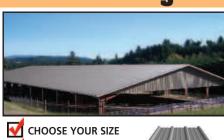

## WWW.PARKERBUILDINGS.COM

• ARENAS • RV STORAGE

BARNS • GARAGES • SHOPS KITS or CONSTRUCTED

based on 25# snow load.

10' EAVE | 12' EAVE | 14' EAVE | 16' EAVE \$ 2,279 \$ 2,333 \$ 2,394 \$ 2,564 30x36 \$ 2,770 \$ 2,830 \$ 2,916 \$ 3,118 \$ 3,457 \$ 3,539 \$ 3,635 \$ 3,747 30x48 \$ 3,328 36x36 \$ 3,266 \$ 3,426 36x48 \$ 4,191 \$ 4,261 \$ 4,357 \$ 4,617 \$ 4,934 \$ 4,995 \$ 5,142 \$ 5,599 40x48 40x60 \$ 5,992 \$ 6,099 \$ 6,241 \$ 6,793 60x120 \$17.848 \$18,065 \$18,516 \$18,927

# SEE OVER 300 COLOR PHOTOS AT

PARKER Since 1982

**Roof Only Agricultural Kit** contains: Galvanized Roof,

FAX 503-982-2515