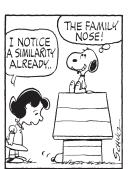

### **PEANUTS**

**PICKLES** 

8/8

Complete the grid so that every row, column and 3x3 box contains every digit from 1 to 9

inclusively. SATURDAY'S SOLUTION:

|   |   |   |   |   |   |   |   |   | _                                 |
|---|---|---|---|---|---|---|---|---|-----------------------------------|
| 6 | 4 | 1 | 9 | 5 | 7 | 2 | 3 | 8 | 8/6                               |
| 3 | 8 | 7 | 6 | 2 | 1 | 5 | 9 | 4 |                                   |
| 2 | 5 | 9 | 4 | 8 | 3 | 6 | 1 | 7 |                                   |
| 5 | 3 | 4 | 1 | 6 | 2 | 8 | 7 | 9 |                                   |
| 1 | 2 | 6 | 7 | 9 | 8 | 3 | 4 | 5 |                                   |
| 9 | 7 | 8 | 3 | 4 | 5 | 1 | 6 | 2 | yndication                        |
| 4 | 9 | 2 | 8 | 1 | 6 | 7 | 5 | 3 | McMeel S                          |
| 7 | 1 | 5 | 2 | 3 | 4 | 9 | 8 | 6 | © 2022 Andrews McMeel Syndication |
| 8 | 6 | 3 | 5 | 7 | 9 | 4 | 2 | 1 | © 2022                            |