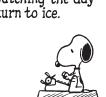

M | K | R  | Α | D | D     | J    | С     | W     |
| Α   | Н    | Ο                | Α          | G          | S | Ο | В | J  | Ε | С | Т     | Ν    | Ο     | Ε     |
| Т   | R    | - [              | Α          | Ν          | G | U | L | U  | M | 0 | -1    | D    | Α     | R     |

© 2022 Andrews McMeel Syndication www.wonderword.com

Andromeda, Bode's Galaxy, Bulge, Butterfly, Cluster, Comet, Constellation, Dark Matter, Discover, Distance, Gas, Halo, Hoag's Object, Messier, Milky Way, Nucleus, Outer Space, Pinwheel, Pisces, Planet, Radio, Ring, Science, Seyfert, Shape, Spiral, Sunflower, Tadpole, The Leo Triplet, Triangulum, Ursa Major, Whirlpool ISaturday's Answer: Come True

To purchase **WONDERWORD** books,

visit www.WonderWordBooks.com, or call 1-800-642-6480.

### **PEANUTS**











# SUDOKU

Complete the grid so that every row, column and 3x3 box contains every digit from 1 to 9

inclusively. SATURDAY'S SOLUTION:

| 3 | 8 | 6 | 5 | 7 | 9 | 4 | 2 | 1 |   |
|---|---|---|---|---|---|---|---|---|---|
| 9 | 4 | 1 | 2 | 3 | 6 | 5 | 8 | 7 | 1 |
| 2 | 7 | 5 | 8 | 1 | 4 | 3 | 6 | 9 |   |
| 7 | 5 | 3 | 9 | 6 | 8 | 1 | 4 | 2 | 1 |
| 1 | 9 | 2 | 3 | 4 | 5 | 6 | 7 | 8 |   |
| 4 | 6 | 8 | 7 | 2 | 1 | 9 | 3 | 5 | 1 |
| 5 | 2 | 9 | 6 | 8 | 3 | 7 | 1 | 4 | 1 |
| 8 | 3 | 4 | 1 | 9 | 7 | 2 | 5 | 6 | 1 |
| 6 | 1 | 7 | 4 | 5 | 2 | 8 | 9 | 3 |   |

| _ |   |   |   |   |   |   |   |   | 4                                 |
|---|---|---|---|---|---|---|---|---|-----------------------------------|
|   |   | 7 | 1 | 5 | 8 |   | 4 |   | 7/26                              |
|   |   |   |