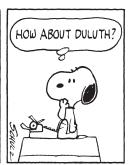

| R  | Α | D | D     | J    | С     | W     |
| Α   | Н    | Ο                | Α          | G          | S | Ο | В | J  | Ε | С | Т     | Ν    | Ο     | Ε     |
| Т   | R    | - [              | Α          | Ν          | G | U | L | U  | M | 0 | -1    | D    | Α     | R     |

© 2022 Andrews McMeel Syndication www.wonderword.com

Andromeda, Bode's Galaxy, Bulge, Butterfly, Cluster, Comet, Constellation, Dark Matter, Discover, Distance, Gas, Halo, Hoag's Object, Messier, Milky Way, Nucleus, Outer Space, Pinwheel, Pisces, Planet, Radio, Ring, Science, Seyfert, Shape, Spiral, Sunflower, Tadpole, The Leo Triplet, Triangulum, Ursa Major, Whirlpool ISaturday's Answer: Come True

To purchase **WONDERWORD** books,

visit www.WonderWordBooks.com, or call 1-800-642-6480.

### **PEANUTS**











# SUDOKU

Complete the grid so that every row, column and 3x3 box contains every digit from 1 to 9

inclusively. SATURDAY'S SOLUTION:

| 3 | 8 | 6 | 5 | 7 | 9 | 4 | 2 | 1 |   |
|---|---|---|---|---|---|---|---|---|---|
| 9 | 4 | 1 | 2 | 3 | 6 | 5 | 8 | 7 | 1 |
| 2 | 7 | 5 | 8 | 1 | 4 | 3 | 6 | 9 |   |
| 7 | 5 | 3 | 9 | 6 | 8 | 1 | 4 | 2 | 1 |
| 1 | 9 | 2 | 3 | 4 | 5 | 6 | 7 | 8 |   |
| 4 | 6 | 8 | 7 | 2 | 1 | 9 | 3 | 5 | 1 |
| 5 | 2 | 9 | 6 | 8 | 3 | 7 | 1 | 4 | 1 |
| 8 | 3 | 4 | 1 | 9 | 7 | 2 | 5 | 6 | 1 |
| 6 | 1 | 7 | 4 | 5 | 2 | 8 | 9 | 3 |   |

| _ |   |   |   |   |   |   |   |   | 4                                 |
|---|---|---|---|---|---|---|---|---|-----------------------------------|
|   |   | 7 | 1 | 5 | 8 |   | 4 |   | 7/26                              |
|   |   |   |   | 7