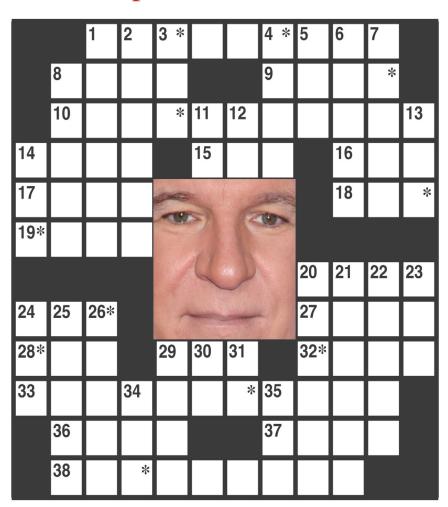

## crossword puzzle

The identity of the celebrity is found within the answers in the puzzle. In order to take the TV Challenge, unscramble the letters noted with asterisks within the puzzle.