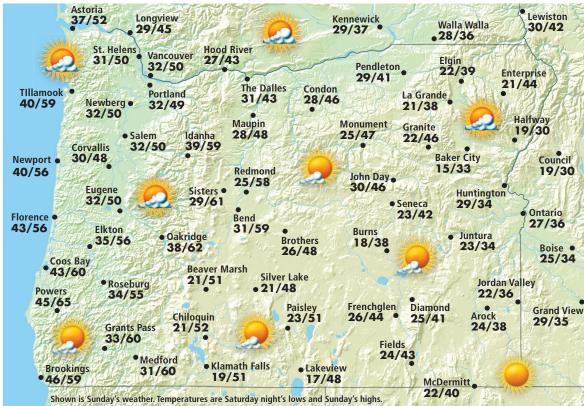

# AROUND OREGON AND THE REGION

Forecasts and graphics provided by AccuWeather, Inc. ©2022

Partly sunny

45

Periods of sun

33

#### REGIONAL CITIES

| KEUIUN                                                                                | AL UI    | IIE9     |             |          |          |
|---------------------------------------------------------------------------------------|----------|----------|-------------|----------|----------|
|                                                                                       | SUN.     | MON.     |             | SUN.     | MON.     |
| City                                                                                  | Hi/Lo/W  | Hi/Lo/W  | City        | Hi/Lo/W  | Hi/Lo/W  |
| Astoria                                                                               | 52/39/pc | 50/38/pc | Lewiston    | 42/32/pc | 43/28/pc |
| Bend                                                                                  | 59/35/s  | 59/27/s  | Longview    | 45/33/pc | 48/31/pc |
| Boise                                                                                 | 34/23/s  | 34/22/pc | Meacham     | 38/22/pc | 40/17/pc |
| Brookings                                                                             | 59/42/s  | 58/43/pc | Medford     | 60/32/s  | 58/33/s  |
| Burns                                                                                 | 38/21/s  | 43/20/s  | Newport     | 56/39/s  | 53/38/pc |
| Coos Bay                                                                              | 60/38/s  | 57/38/s  | Olympia     | 49/33/pc | 49/33/pc |
| Corvallis                                                                             | 48/32/s  | 49/33/pc | Ontario     | 36/26/pc | 34/24/c  |
| Council                                                                               | 30/15/pc | 34/8/c   | Pasco       | 39/30/c  | 40/29/c  |
| Elgin                                                                                 | 39/22/pc | 40/18/c  | Pendleton   | 41/29/pc | 40/24/pc |
| Eugene                                                                                | 50/33/s  | 52/35/pc | Portland    | 49/35/pc | 48/34/pc |
| Hermiston                                                                             | 40/30/c  | 41/24/pc | Powers      | 65/40/s  | 61/39/s  |
| Hood River                                                                            | 43/32/pc | 47/28/pc | Redmond     | 58/27/s  | 54/25/s  |
| mnaha                                                                                 | 47/26/pc | 44/21/pc | Roseburg    | 55/35/s  | 55/37/pc |
| lohn Day                                                                              | 46/34/s  | 43/29/s  | Salem       | 50/34/s  | 49/34/pc |
| loseph                                                                                | 45/32/pc | 41/22/c  | Spokane     | 34/27/pc | 37/23/c  |
| Kennewick                                                                             | 37/29/c  | 37/27/c  | The Dalles  | 43/32/pc | 46/29/pc |
| Clamath Falls                                                                         | 51/20/s  | 52/20/s  | Ukiah       | 47/29/s  | 44/21/pc |
| _akeview                                                                              | 48/19/s  | 47/17/s  | Walla Walla | 36/27/pc | 36/27/pc |
| Neather(W): s-sunny, pc-partly cloudy, c-cloudy, sh-showers, t-thunderstorms, r-rain, |          |          |             |          |          |