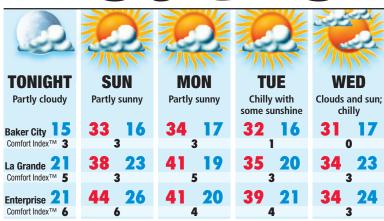

# AccuWeather | Go to AccuWeather.com

Comfort Index takes into account how the weather will feel based on a combination of factors. A rating of 10 feels

## ALMANAC

| <b>TEMPERATURES</b>    | <b>Baker City</b> | La Grande | Elgin |  |  |
|------------------------|-------------------|-----------|-------|--|--|
| High Thursday          | 32°               | 40°       | 41°   |  |  |
| Low Thursday           | 28°               | 31°       | 33°   |  |  |
| PRECIPITATION (inches) |                   |           |       |  |  |
| Thursday               | 0.11              | 0.41      | 0.03  |  |  |
| Month to date          | 0.38              | 1.24      | 3.06  |  |  |
| Normal month to dat    | te 0.46           | 1.14      | 2.21  |  |  |
| Year to date           | 0.38              | 1.24      | 3.06  |  |  |
| Normal year to date    | 0.46              | 1.14      | 2.21  |  |  |
|                        |                   |           |       |  |  |

# AROUND OREGON AND THE REGION

Forecasts and graphics provided by AccuWeather, Inc. ©2022

Partly sunny

45

Periods of sun

33

#### REGIONAL CITIES

| KEUIUN                                                                                | AL UI    | IIE9     |             |          |          |
|---------------------------------------------------------------------------------------|----------|----------|-------------|----------|----------|
|                                                                                       | SUN.     | MON.     |             | SUN.     | MON.     |
| City                                                                                  | Hi/Lo/W  | Hi/Lo/W  | City        | Hi/Lo/W  | Hi/Lo/W  |
| Astoria                                                                               | 52/39/pc | 50/38/pc | Lewiston    | 42/32/pc | 43/28/pc |
| Bend                                                                                  | 59/35/s  | 59/27/s  | Longview    | 45/33/pc | 48/31/pc |
| Boise                                                                                 | 34/23/s  | 34/22/pc | Meacham     | 38/22/pc | 40/17/pc |
| Brookings                                                                             | 59/42/s  | 58/43/pc | Medford     | 60/32/s  | 58/33/s  |
| Burns                                                                                 | 38/21/s  | 43/20/s  | Newport     | 56/39/s  | 53/38/pc |
| Coos Bay                                                                              | 60/38/s  | 57/38/s  | Olympia     | 49/33/pc | 49/33/pc |
| Corvallis                                                                             | 48/32/s  | 49/33/pc | Ontario     | 36/26/pc | 34/24/c  |
| Council                                                                               | 30/15/pc | 34/8/c   | Pasco       | 39/30/c  | 40/29/c  |
| Elgin                                                                                 | 39/22/pc | 40/18/c  | Pendleton   | 41/29/pc | 40/24/pc |
| Eugene                                                                                | 50/33/s  | 52/35/pc | Portland    | 49/35/pc | 48/34/pc |
| Hermiston                                                                             | 40/30/c  | 41/24/pc | Powers      | 65/40/s  | 61/39/s  |
| Hood River                                                                            | 43/32/pc | 47/28/pc | Redmond     | 58/27/s  | 54/25/s  |
| mnaha                                                                                 | 47/26/pc | 44/21/pc | Roseburg    | 55/35/s  | 55/37/pc |
| lohn Day                                                                              | 46/34/s  | 43/29/s  | Salem       | 50/34/s  | 49/34/pc |
| loseph                                                                                | 45/32/pc | 41/22/c  | Spokane     | 34/27/pc | 37/23/c  |
| Kennewick                                                                             | 37/29/c  | 37/27/c  | The Dalles  | 43/32/pc | 46/29/pc |
| Clamath Falls                                                                         | 51/20/s  | 52/20/s  | Ukiah       | 47/29/s  | 44/21/pc |
| _akeview                                                                              | 48/19/s  | 47/17/s  | Walla Walla | 36/27/pc | 36/27/pc |
| Neather(W): s-sunny, pc-partly cloudy, c-cloudy, sh-showers, t-thunderstorms, r-rain, |          |          |             |          |          |