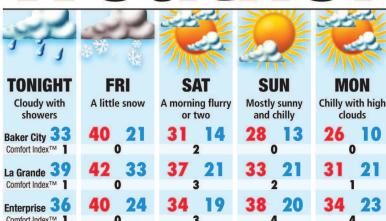

They weren't there."

Comfort Index takes into account how the weather will feel based on a combination of factors. A rating of 10 feels very comfortable while a rating of 0 feels very uncomfortable.

N.A.

## AI MANAC

| ALIMANAU            |                   |           |       |
|---------------------|-------------------|-----------|-------|
| <b>TEMPERATURES</b> | <b>Baker City</b> | La Grande | Elgin |
| High Tuesday        | 32°               | 34°       | 33°   |
| Low Tuesday         | 19°               | 24°       | 23°   |
| PRECIPITATION (in   | nches)            |           |       |
| Tuesday             | 0.05              | 0.08      | 0.32  |
| Month to date       | 0.13              | 0.29      | 0.32  |
| Normal month to da  | te 0.10           | 0.23      | 0.43  |
| Year to date        | 0.13              | 0.29      | 0.32  |
| Normal year to date | 0.10              | 0.23      | 0.43  |
|                     |                   |           |       |

## TUESDAY EXTREMES

| NATION (for the | 48 contiguous states)    |
|-----------------|--------------------------|
| High: 79°       | Fort Lauderdale, Fla.    |
| Low: -21°       | Williams Fork Dam, Colo. |
| Wettest: 1.00"  | Florence, Ore.           |
| OREGON          |                          |
| High: 52°       | North Bend               |
| Low: 19°        | Baker City               |
| Mottosti 1 00"  | Eloronco                 |