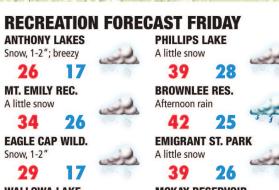

## AI MANAC

| ALIMANAU            |                   |           |       |
|---------------------|-------------------|-----------|-------|
| <b>TEMPERATURES</b> | <b>Baker City</b> | La Grande | Elgin |
| High Tuesday        | 32°               | 34°       | 33°   |
| Low Tuesday         | 19°               | 24°       | 23°   |
| PRECIPITATION (in   | nches)            |           |       |
| Tuesday             | 0.05              | 0.08      | 0.32  |
| Month to date       | 0.13              | 0.29      | 0.32  |
| Normal month to da  | te 0.10           | 0.23      | 0.43  |
| Year to date        | 0.13              | 0.29      | 0.32  |
| Normal year to date | 0.10              | 0.23      | 0.43  |
|                     |                   |           |       |