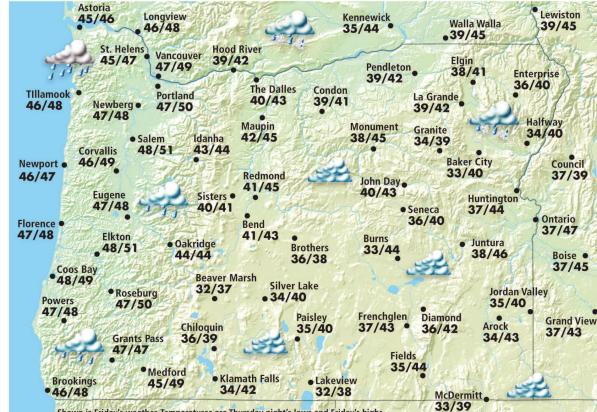

## TUESDAY EXTREMES

| NATION (for the | 48 contiguous states)    |
|-----------------|--------------------------|
| High: 79°       | Fort Lauderdale, Fla.    |
| Low: -21°       | Williams Fork Dam, Colo. |
| Wettest: 1.00"  | Florence, Ore.           |
| OREGON          |                          |
| High: 52°       | North Bend               |
| Low: 19°        | Baker City               |
| Mottosti 1 00"  | Eloronco                 |