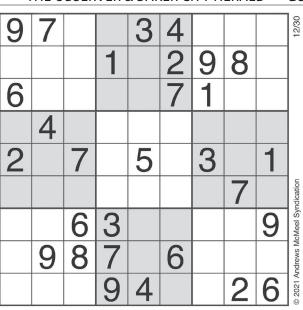

# SUDOKU

Complete the grid so that every row, column and 3x3 box contains every digit from 1 to 9

inclusively. TUESDAY'S SOLUTION:

| 4 | 7 | 6 | 1 | 9 | 5 | 8 | 2 | 3 |
|---|---|---|---|---|---|---|---|---|
| 8 | 1 | 3 | 7 | 2 | 6 | 5 | 9 | 4 |
| 9 | 5 | 2 | 3 | 4 | 8 | 1 | 6 | 7 |
| 6 | 4 | 8 | 2 | 7 | 3 | 9 | 5 | 1 |
| 1 | 2 | 9 | 5 | 8 | 4 | 3 | 7 | 6 |
| 5 | 3 | 7 | 6 | 1 | 9 | 2 | 4 | 8 |
| 3 | 9 | 1 | 4 | 6 | 2 | 7 | 8 | 5 |
| 7 | 8 | 4 | 9 | 5 | 1 | 6 | 3 | 2 |
| 2 | 6 | 5 | 8 | 3 | 7 | 4 | 1 | 9 |

DIFFICULTY RATING: ★★★☆