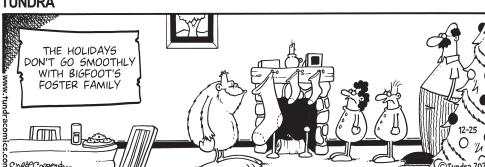

# **BREAKING CAT NEWS**

**TUNDRA** 

**CLOSE TO HOME** 

To prevent Christmas gift opening from being over in a flash, the Wagner kids were required to use only their feet.