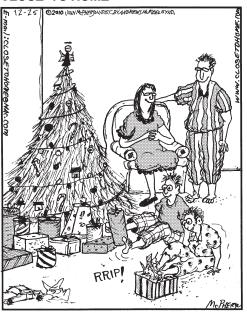

# **BREAKING CAT NEWS**

**TUNDRA** 

**CLOSE TO HOME** 

To prevent Christmas gift opening from being over in a flash, the Wagner kids were required to use only their feet.