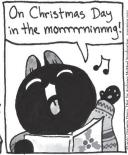

# **BREAKING CAT NEWS**

**TUNDRA** 

**CLOSE TO HOME** 

To prevent Christmas gift opening from being over in a flash, the Wagner kids were required to use only their feet.