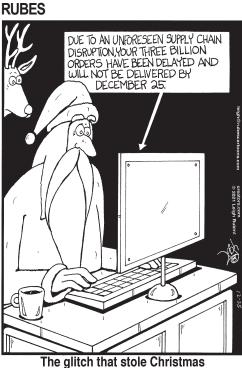

# WONDERWORD

### By DAVID **OUELLET**

**HOW TO PLAY:** All the words listed below appear in the puzzle — horizontally, vertically, diagonally and even backward. Find them, circle each W

| ette<br>VO | etter of the word and strike it off the list. The leftover letters spell the <b>VONDERWORD</b> . |   |   |   |   |   |   |   |   |   |   |   |   |   |
|------------|--------------------------------------------------------------------------------------------------|---|---|---|---|---|---|---|---|---|---|---|---|---|
| 10         | IORNING ROUTINES Solution: 11 letters                                                            |   |   |   |   |   |   |   |   |   |   |   |   |   |
| 3          | S                                                                                                | S | W | S | S | L | Е | Ε | Р | U | Z | Z | L | Е |