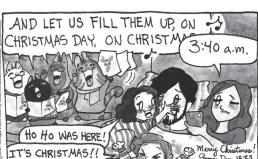

# **BREAKING CAT NEWS**

**TUNDRA** 

**CLOSE TO HOME** 

To prevent Christmas gift opening from being over in a flash, the Wagner kids were required to use only their feet.