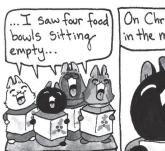

# **BREAKING CAT NEWS**

**TUNDRA** 

**CLOSE TO HOME** 

To prevent Christmas gift opening from being over in a flash, the Wagner kids were required to use only their feet.