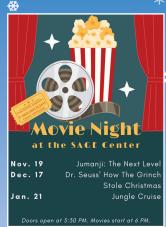

WINTER EVENTS

**Christmas Light Show** 

Dec. 4 - Jan. 1

Daily from dark to daylight

Jan. 21 Jungle Cruise

Doors open 5:30 PM