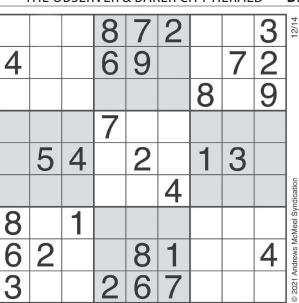

# SUDOKU

Complete the grid so that every row, column and 3x3 box contains every digit from 1 to 9 inclusively.

SATURDAY'S SOLUTION:

| 6 | 9 | 1 | 8 | 7 | 3 | 5 | 4 | 2 |
|---|---|---|---|---|---|---|---|---|
| 7 | 4 | 5 | 9 | 2 | 1 | 3 | 6 | 8 |
| 2 | 3 | 8 | 6 | 5 | 4 | 9 | 7 | 1 |
| 5 | 2 | 4 | 7 | 6 | 8 | 1 | 3 | 9 |
| 8 | 6 | 7 | 3 | 1 | 9 | 4 | 2 | 5 |
| 3 | 1 | 9 | 5 | 4 | 2 | 6 | 8 | 7 |
| 1 | 7 | 3 | 2 | 9 | 6 | 8 | 5 | 4 |
| 9 | 5 | 6 | 4 | 8 |   | 2 | 1 | 3 |
| 4 | 8 | 2 | 1 | 3 | 5 | 7 | 9 | 6 |

DIFFICULTY RATING: ★★☆☆☆